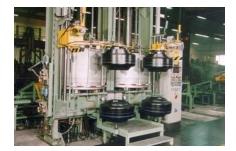

### **APPLICATION**

This application involves a PLC controlled Hydraulic Tire Shaping Curing Machine. The machine encompasses mould opening/closing and adjusting device. Also contains a center mechanism, curing chamber, tire loading/unloading device, hydraulic system, post cure inflator and a pipeline system etc. The machine is mainly used to vulcanize radial tires and increase their resilience. All the functions such as tire loading, shaping, and unloading are achieved by it. GoodYear uses Uticor panels to display the curing state and control the Temperature settings. A sample of the Touchscreen design is shown here. The panel was used to replace push button controls.