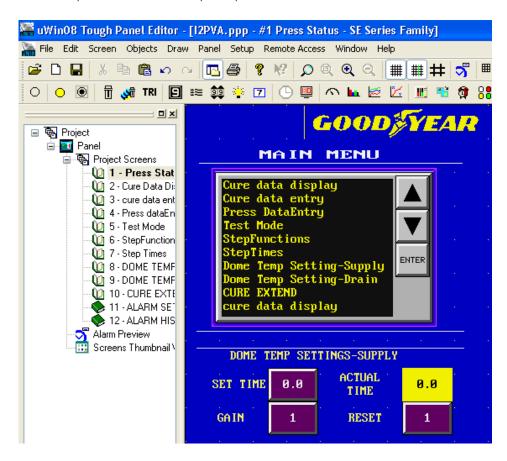

## PRODUCT USED

8" Uticor SE Tough Panel with SLC-500 PLC (DH-485 serial protocol)

### **APPLICATION**

This application involves a PLC controlled Hydraulic Tire Shaping Curing Machine. The machine encompasses mould opening/closing and adjusting device. Also contains a center mechanism, curing chamber, tire loading/unloading device, hydraulic system, post cure inflator and a pipeline system etc. The machine is mainly used to vulcanize radial tires and increase their resilience. All the functions such as tire loading, shaping, and unloading are achieved by it. GoodYear uses Uticor panels to display the curing state and control the Temperature settings. A sample of the Touchscreen design is shown here. The panel was used to replace push button controls.