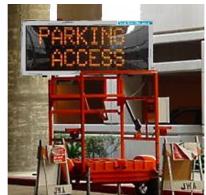

## **SPECIFIC AREA**

Airport Baggage Claim (Indoors) and Parking Lot (Outdoor High-Bright Marquee)

### **APPLICATION**

The Dallas Fort-Worth International Airport has installed 8 Uticor Marquees in the Parking Area displayingMessages showing changes to car parking and messages explaining delays, traffic diversions etc. There are also some Marquees mounted in the Baggage Claims area used to display Baggage carousel information. The ToughSmart software allows the operator to send suitable messages to the Marquee, as and when required, via Ethernet.

### WHY UTICOR?

- Sunlight Readable, Nema 4X,Class 1 Div 2 Rating: Weather Resistant outdoor Marquee, resilient to varying weather conditions in Texas
- High Bright LED: Good visibility at dark. Helps passengers read the signs from a long distance
- Remote Message Monitoring and controlling over Ethernet