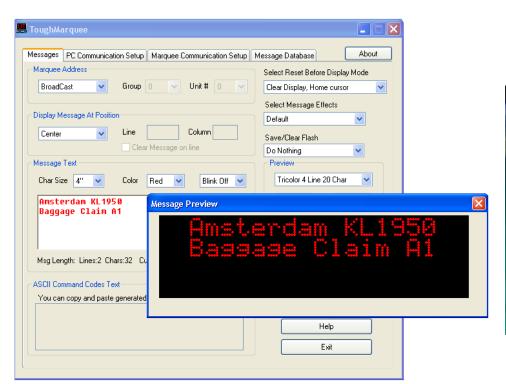

# PRODUCT USED

4Line 20Character Uticor Tough Marquee Tri-color

### **APPLICATION**

The Dallas Fort-Worth International Airport has installed 8 Uticor Marquees in the Parking Area displayingMessages showing changes to car parking and messages explaining delays, traffic diversions etc. There are also some Marquees mounted in the Baggage Claims area used to display Baggage carousel information. The ToughSmart software allows the operator to send suitable messages to the Marquee, as and when required, via Ethernet.