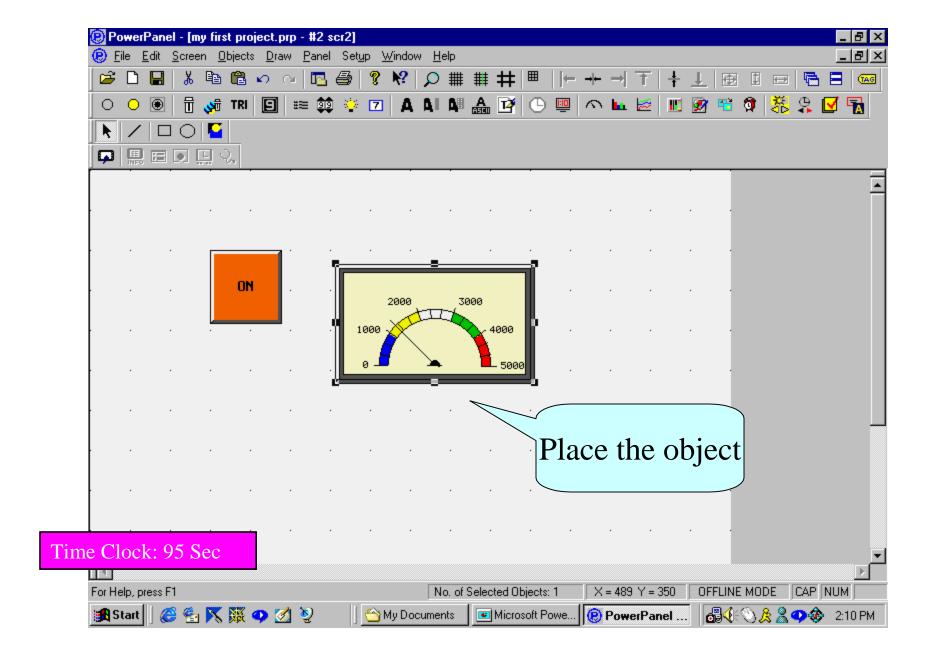

# Welcome to PowerPanel G\*Square Panel Editor

Screen Design so simple, even your CEO can do it in minutes TM



#### The demo will illustrate:

- The simplicity of the editor, requiring virtually no learning curve
- Design of screens, with dazzling graphics, in minutes.



### After starting the Application, you will see this welcome window...



We begin our screen design, by demonstrating the steps involved in designing a Push Button...













## Now, we will design an Analog Meter...













# All other objects are similarly designed.

It took less than 7 minutes for a number of CEOs who designed this screen for the first time...<u>Click here</u> to download FREE software and check it out yourself