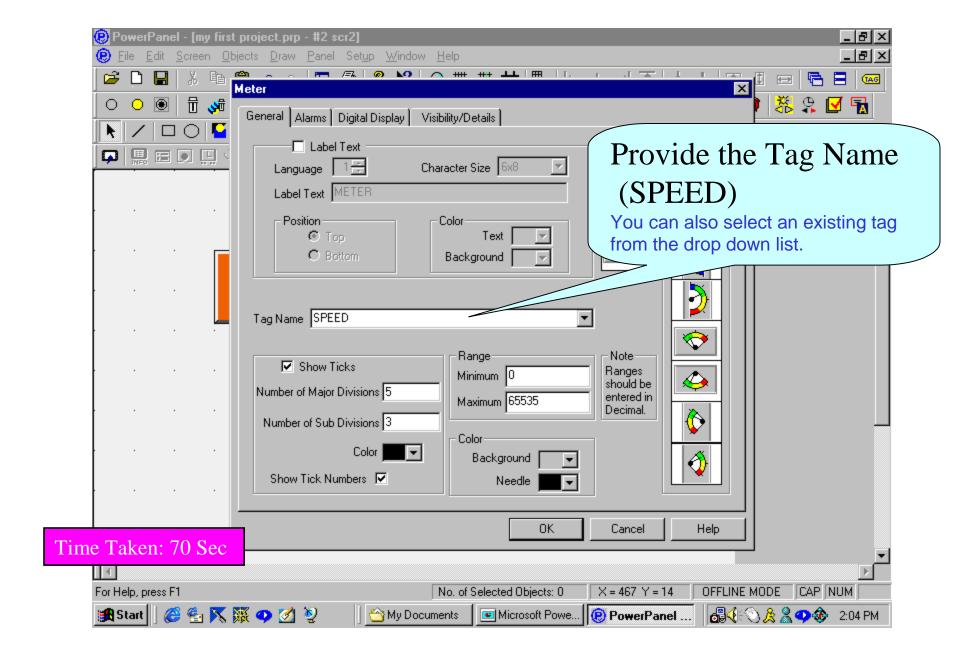

# Welcome to PowerPanel G\*Square Panel Editor

Screen Design so simple, even your CEO can do it in minutes TM



#### The demo will illustrate:

- The simplicity of the editor, requiring virtually no learning curve
- Design of screens, with dazzling graphics, in minutes.



### After starting the Application, you will see this welcome window...



We begin our screen design, by demonstrating the steps involved in designing a Push Button...













## Now, we will design an Analog Meter...













# All other objects are similarly designed.

It took less than 7 minutes for a number of CEOs who designed this screen for the first time...<u>Click here</u> to download FREE software and check it out yourself