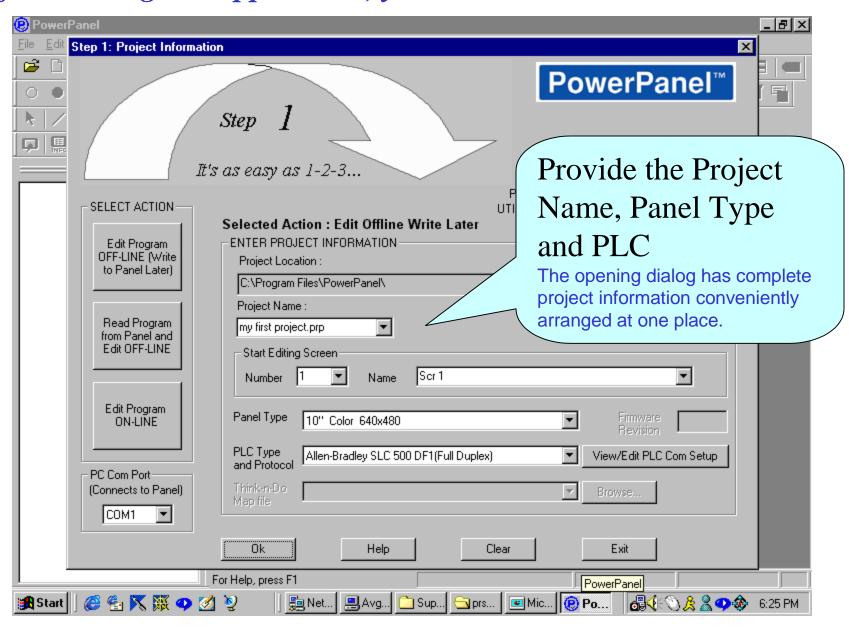

### After starting the Application, you will see this welcome window...

We begin our screen design, by demonstrating the steps involved in designing a Push Button...