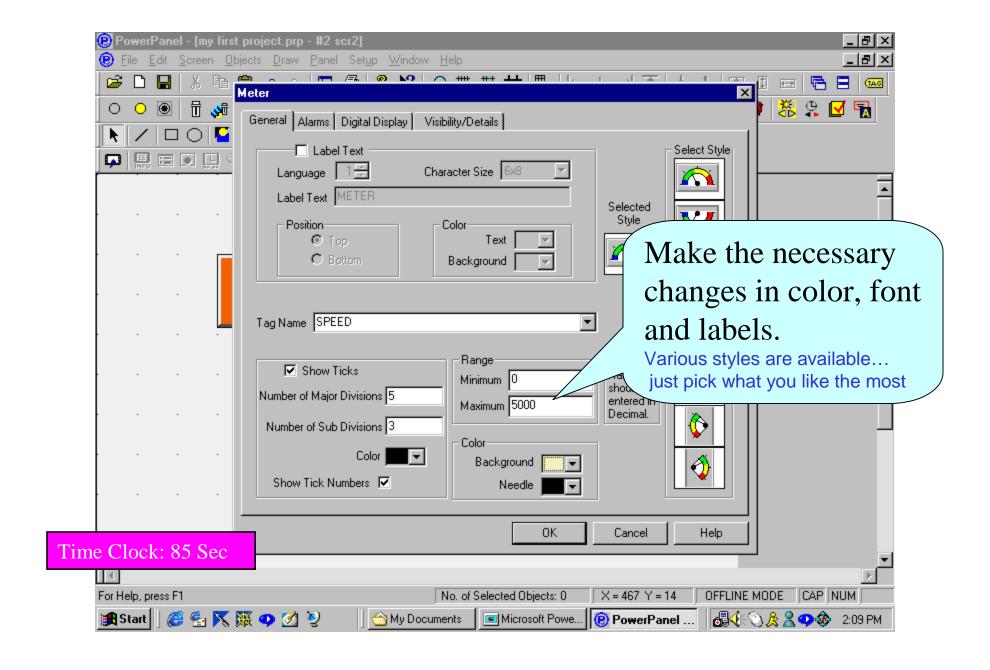

# Welcome to PowerPanel G\*Square Panel Editor

Screen Design so simple, even your CEO can do it in minutes TM



#### The demo will illustrate:

- The simplicity of the editor, requiring virtually no learning curve
- Design of screens, with dazzling graphics, in minutes.



### After starting the Application, you will see this welcome window...



We begin our screen design, by demonstrating the steps involved in designing a Push Button...













## Now, we will design an Analog Meter...













# All other objects are similarly designed.

It took less than 7 minutes for a number of CEOs who designed this screen for the first time...<u>Click here</u> to download FREE software and check it out yourself