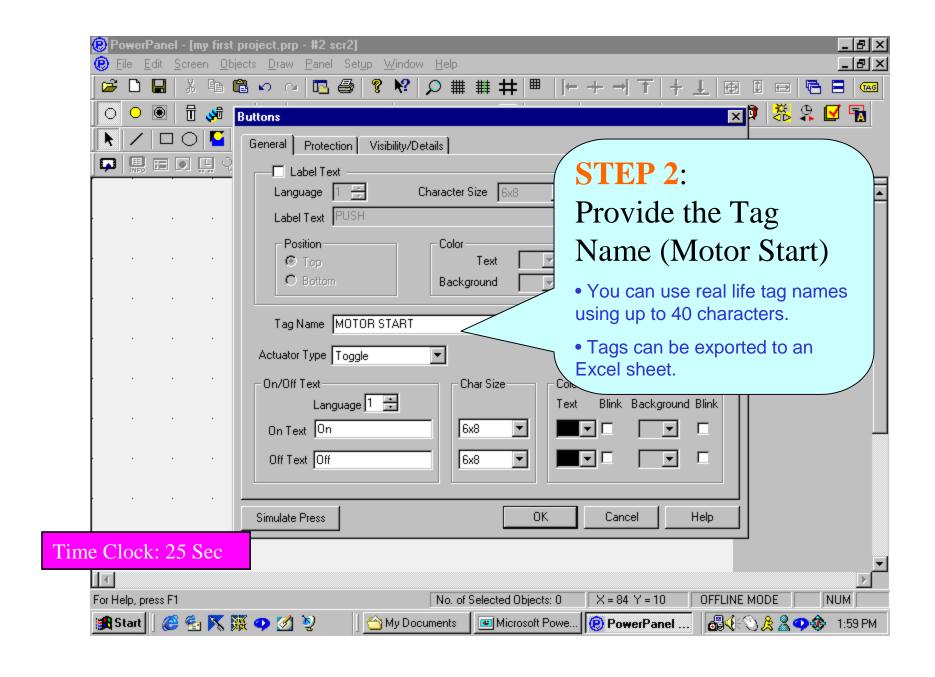

### After starting the Application, you will see this welcome window...

We begin our screen design, by demonstrating the steps involved in designing a Push Button...