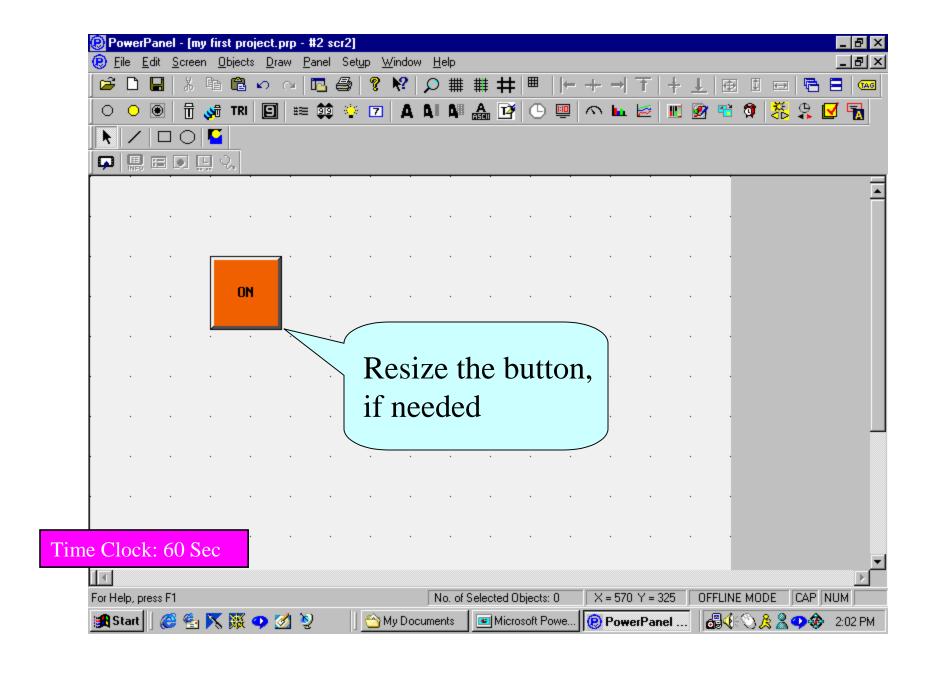

### After starting the Application, you will see this welcome window...

We begin our screen design, by demonstrating the steps involved in designing a Push Button...