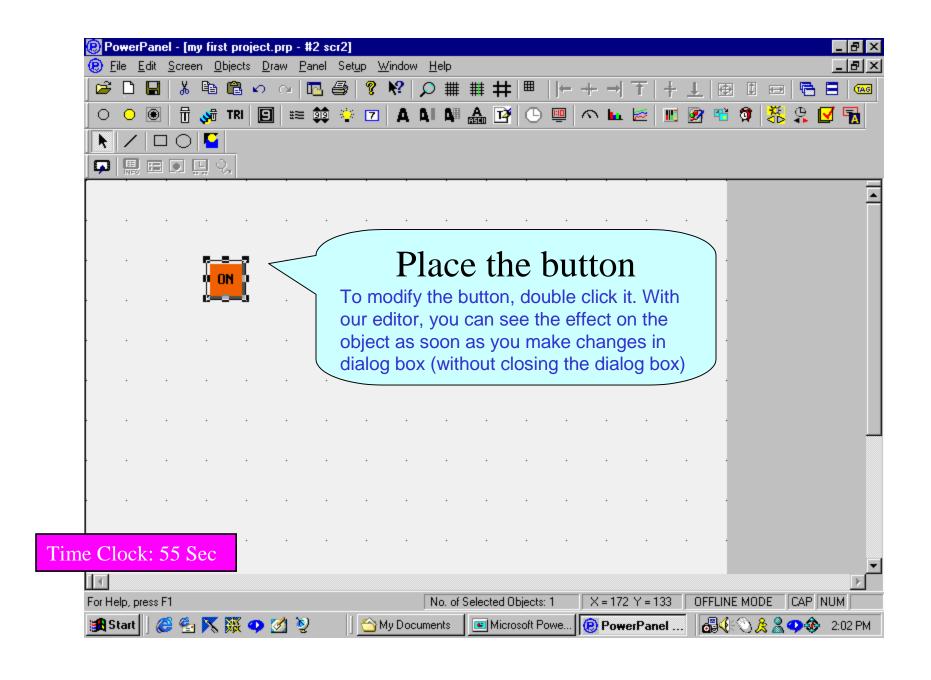

### After starting the Application, you will see this welcome window...

We begin our screen design, by demonstrating the steps involved in designing a Push Button...