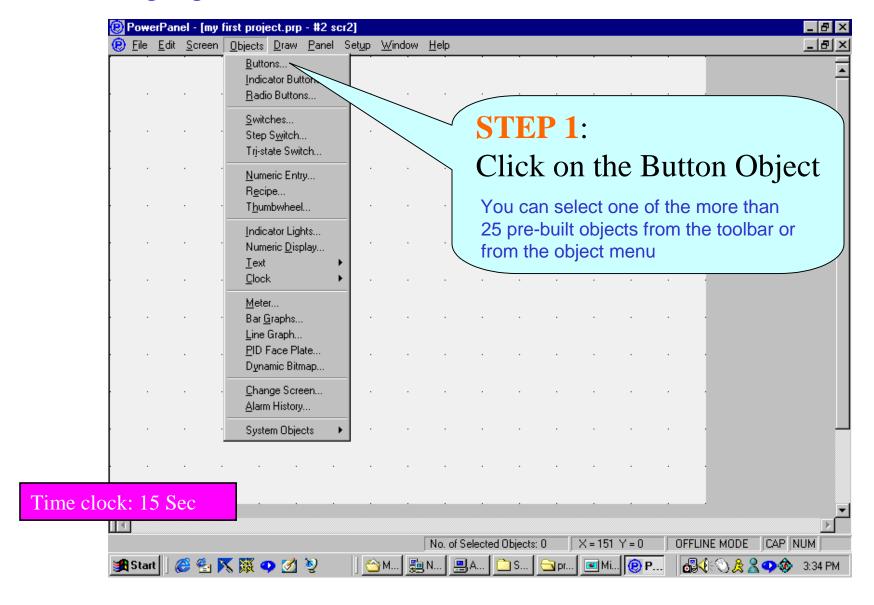

### After starting the Application, you will see this welcome window...

We begin our screen design, by demonstrating the steps involved in designing a Push Button...