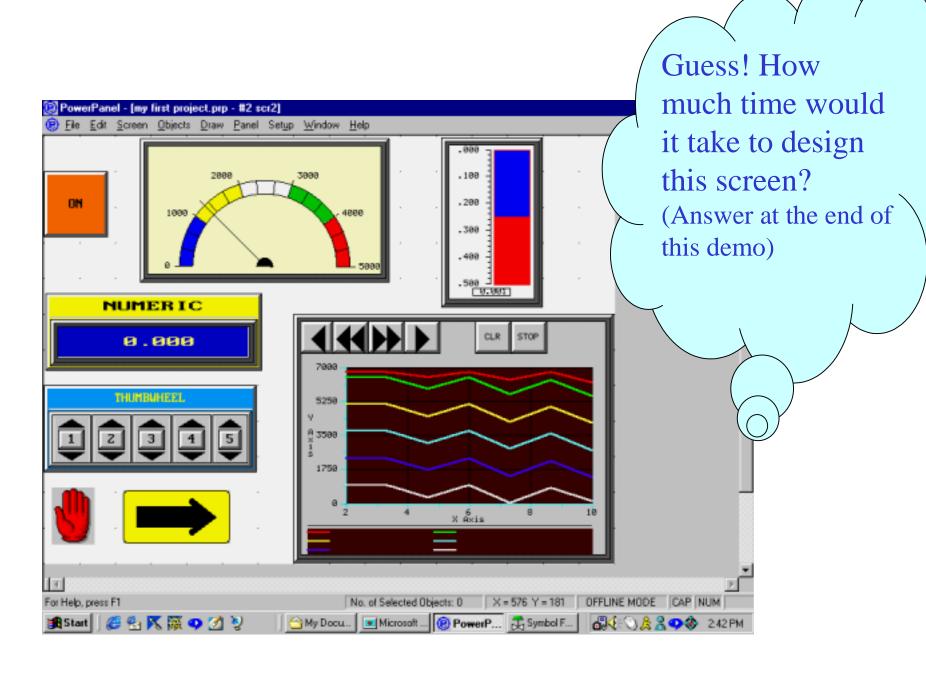

# All other objects are similarly designed.

It took less than 7 minutes for a number of CEOs who designed this screen for the first time...<u>Click here</u> to download FREE software and check it out yourself