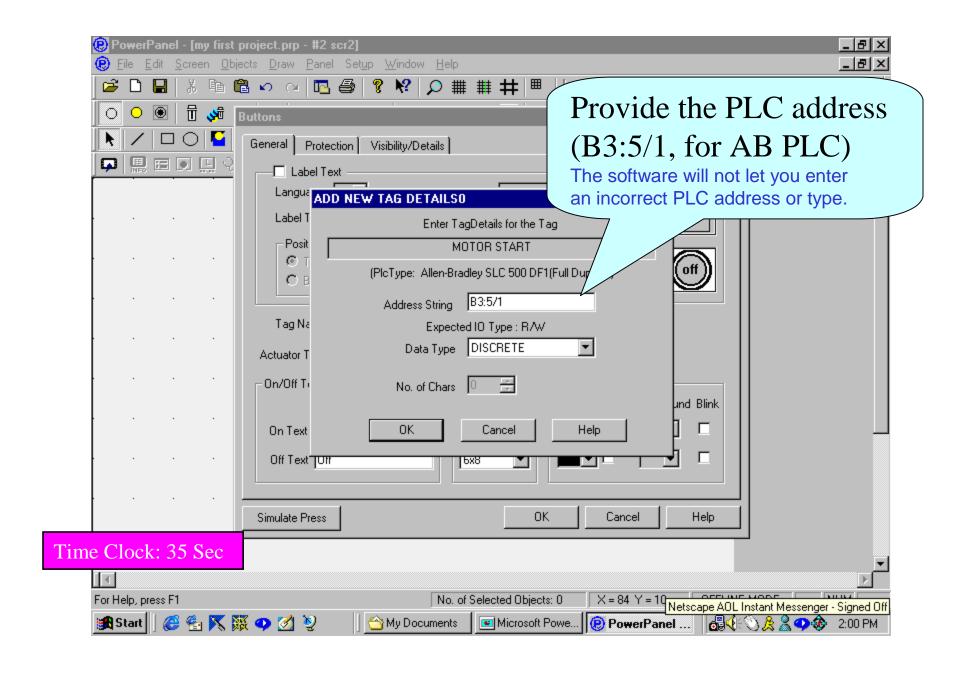

### After starting the Application, you will see this welcome window...

We begin our screen design, by demonstrating the steps involved in designing a Push Button...