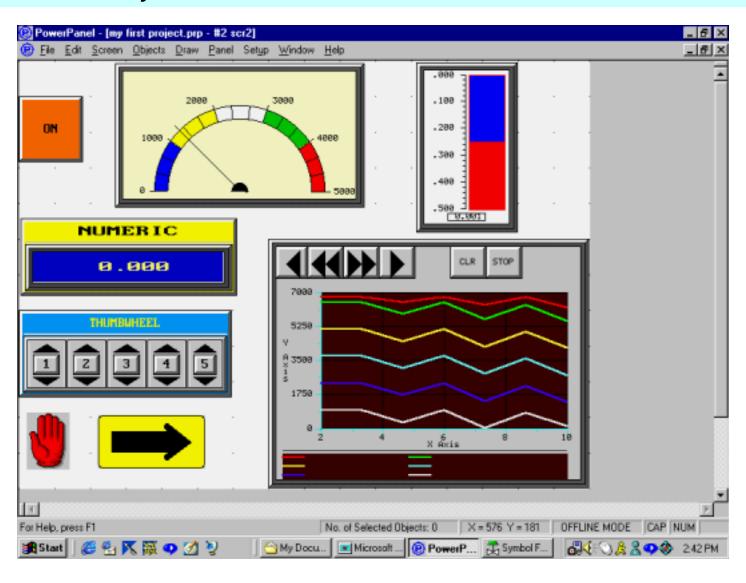

# All other objects are similarly designed.

It took less than 7 minutes for a number of CEOs who designed this screen for the first time...<u>Click here</u> to download FREE software and check it out yourself