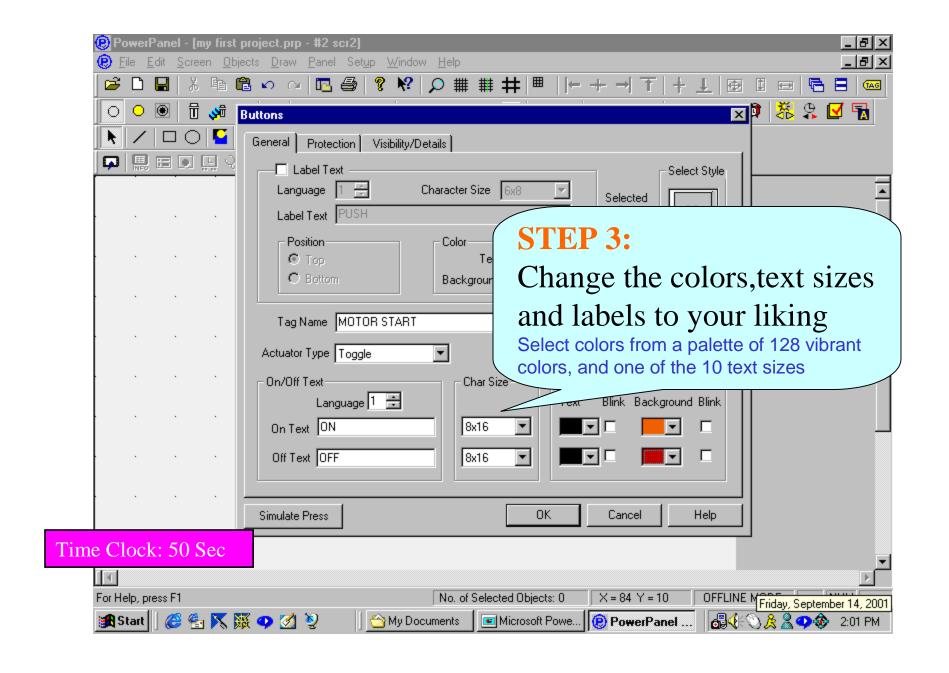

### After starting the Application, you will see this welcome window...

We begin our screen design, by demonstrating the steps involved in designing a Push Button...