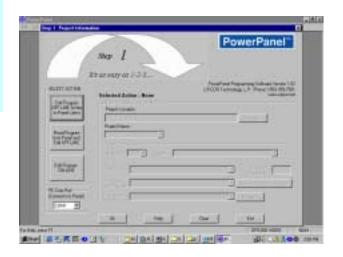

### After starting the Application, you will see this welcome window...

We begin our screen design, by demonstrating the steps involved in designing a Push Button...