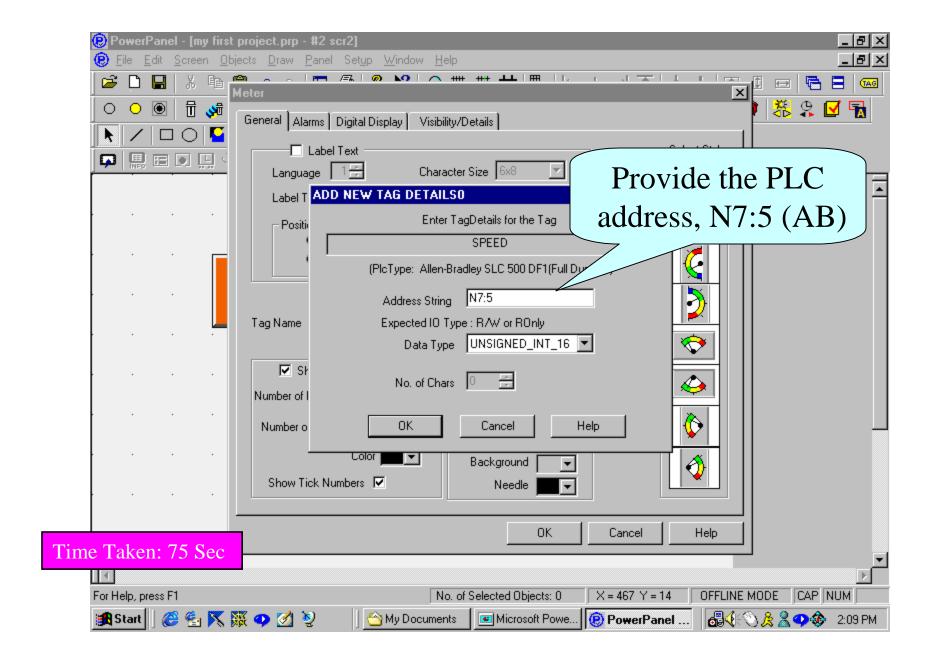

# Welcome to PowerPanel G\*Square Panel Editor

Screen Design so simple, even your CEO can do it in minutes TM



#### The demo will illustrate:

- The simplicity of the editor, requiring virtually no learning curve
- Design of screens, with dazzling graphics, in minutes.



### After starting the Application, you will see this welcome window...



We begin our screen design, by demonstrating the steps involved in designing a Push Button...













## Now, we will design an Analog Meter...













# All other objects are similarly designed.

It took less than 7 minutes for a number of CEOs who designed this screen for the first time...<u>Click here</u> to download FREE software and check it out yourself