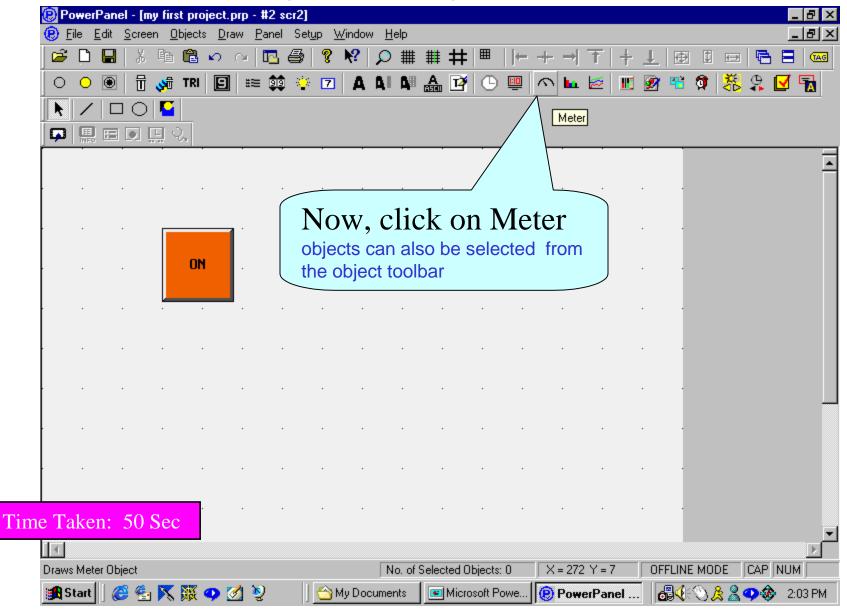

# Welcome to PowerPanel G\*Square Panel Editor

Screen Design so simple, even your CEO can do it in minutes TM



#### The demo will illustrate:

- The simplicity of the editor, requiring virtually no learning curve
- Design of screens, with dazzling graphics, in minutes.



### After starting the Application, you will see this welcome window...



We begin our screen design, by demonstrating the steps involved in designing a Push Button...













## Now, we will design an Analog Meter...













# All other objects are similarly designed.

It took less than 7 minutes for a number of CEOs who designed this screen for the first time...<u>Click here</u> to download FREE software and check it out yourself