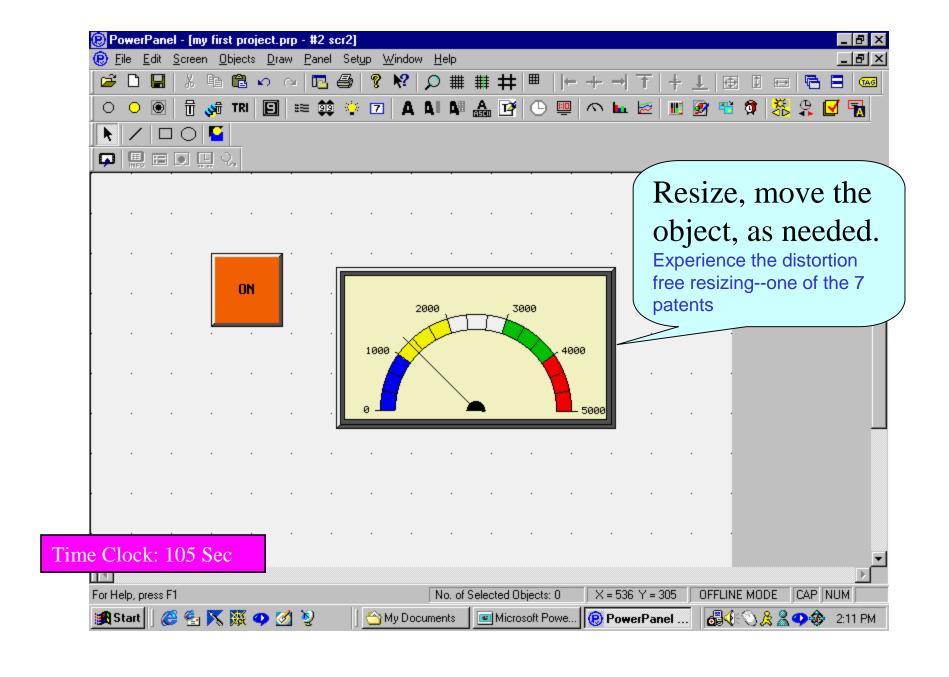

# Welcome to PowerPanel G\*Square Panel Editor

Screen Design so simple, even your CEO can do it in minutes TM



#### The demo will illustrate:

- The simplicity of the editor, requiring virtually no learning curve
- Design of screens, with dazzling graphics, in minutes.



### After starting the Application, you will see this welcome window...



We begin our screen design, by demonstrating the steps involved in designing a Push Button...













## Now, we will design an Analog Meter...













# All other objects are similarly designed.

It took less than 7 minutes for a number of CEOs who designed this screen for the first time...<u>Click here</u> to download FREE software and check it out yourself